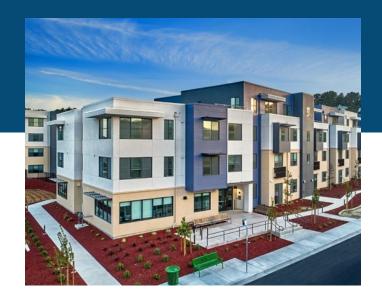

## **705 Serramonte**

**705 Serramonte Blvd. Daly City, CA 94015** 

| PROJECT DESCRIPTION      | 122 units at 60% of area market rates: 59 one-bed units; 56 two-bed units; 7 three-bed units <sup>1</sup>                   |
|--------------------------|-----------------------------------------------------------------------------------------------------------------------------|
| AMI LEVELS               | Up to 120% AMI <sup>2</sup>                                                                                                 |
| RESIDENT BREAKDOWN       | 60% teachers, 40% classified staff <sup>3</sup>                                                                             |
| LEASE LIMIT              | 5 to 7 years <sup>4</sup>                                                                                                   |
| AMENITIES                | Co-work room, community lounge, fitness center, play structures, BBQ area <sup>1</sup>                                      |
| PARKING                  | 200 spaces (structured and surface)                                                                                         |
| TOTAL PROJECT COST       | \$75,500,000³                                                                                                               |
| FINANCING<br>INFORMATION | Financed with bond funds provided by Measure J (\$33,000,000) and loans secured by rents from the apartments <sup>2,5</sup> |

Source: SVA Architects (sva-architects.com)